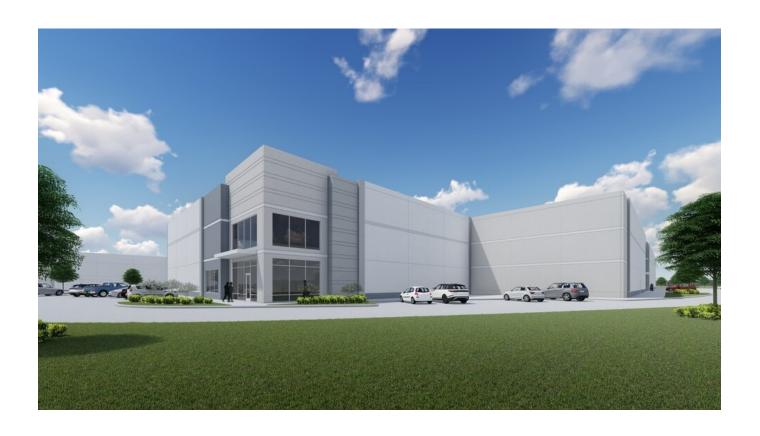

## Bardin Crossing @ I-20 - 1

2400 E Interstate Highway 20, Weatherford, TX 76087 Industrial 90,720 SF

For Lease

**Contact for pricing** 

Property Size

90,720 SF

Parking Spaces Avail.

130